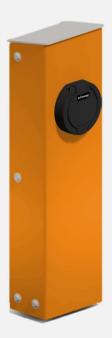

### E-Parking XL charging column for up to 22kW

- □ Sturdy universal charging column for individual attachment to the parking system
- ☐ Slim design does not get in the way, even in narrow parking spaces
- ☐ Type 2 charging socket with charging plug lock
- ☐ Defined and protected wiring in a cable chain
- ☐ Transfer box for connection to charging electronics or a load management system
- ☐ Retrofitting possible on many KLAUS Multiparking parking systems

### Scope of supply:

- Universal charging column XL Type 2 charging socket 22kW 400V 3~
   32A
- Cable chain
- Highly flexible special cables for use in cable chains
- Transfer box with terminals and connection diagram
- Brackets with installation material

### Note:

Please consult a certified electrician for information about ensuring an adequate charging infrastructure and the possibility of connecting our charging column to your charging electronics (wall box).