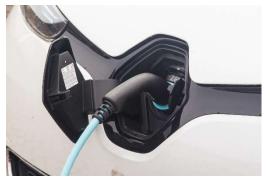

### E-Parking XS charging column for up to 3.7kW

- ☐ Sturdy universal charging column for individual attachment to the parking system
- ☐ Slim design does not get in the way, even in narrow parking spaces
- ☐ CEE 3-pin socket country-specific adapters available worldwide
- ☐ Defined and protected wiring in a cable chain
- ☐ Transfer box for connection to the building's mains network or a load management system
- ☐ Retrofitting possible on many KLAUS Multiparking parking systems

#### Scope of supply:

- Universal charging column XS CEE charging socket 3.7kW 230V 1~
   16A
- Cable chain
- Highly flexible special cables for use in cable chains
- Transfer box with terminals and connection diagram
- Brackets with installation material