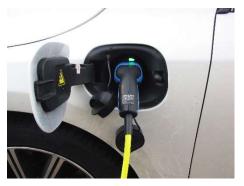

### E-Parking XL charging column for up to 22kW

- □ Sturdy universal charging column for individual attachment to the parking system
- ☐ Slim design does not get in the way, even in narrow parking spaces
- ☐ Type 2 charging socket with charging plug lock
- ☐ Defined and protected wiring in a cable chain
- ☐ Transfer box for connection to charging electronics or a load management system
- ☐ Retrofitting possible on many KLAUS Multiparking parking systems

### Scope of supply:

- Universal charging column XL Type 2 charging socket 22kW 400V 3~
   32A
- Cable chain
- Highly flexible special cables for use in cable chains
- Transfer box with terminals and connection diagram
- Brackets with installation material