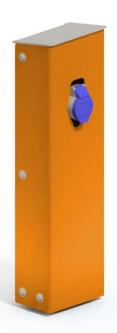

# **E-Parking XS and XL**

Intelligent charging preparation





### E-Parking XS charging column for up to 3.7kW

- ☐ Sturdy universal charging column for individual attachment to the parking system
- ☐ Slim design does not get in the way, even in narrow parking spaces
- ☐ CEE 3-pin socket country-specific adapters available worldwide
- ☐ Defined and protected wiring in a cable chain
- ☐ Transfer box for connection to the building's mains network or a load management system
- ☐ Retrofitting possible on many KLAUS Multiparking parking systems

#### Scope of supply:

- Universal charging column XS CEE charging socket 3.7kW 230V 1~
   16A
- Cable chain
- Highly flexible special cables for use in cable chains
- Transfer box with terminals and connection diagram
- Brackets with installation material

#### Note:

Please contact a certified electrician to d