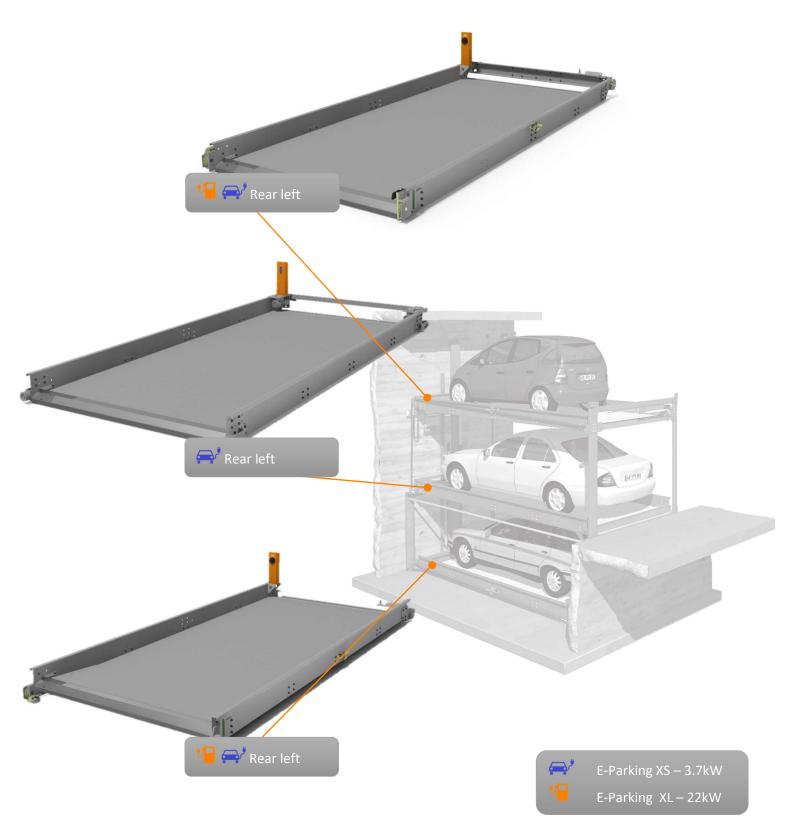

## Mounting options for E-Parking XS and XL – MultiBase 2072i

- ☐ Upright installation of the charging column for the upper parking spaces, hanging installation for the lower parking spaces
- ☐ Individually selectable mounting position for each charging column
- □ 1 4 XS or XL charging columns combined installation also possible
- ☐ Transfer box on the rear wall for additional connections