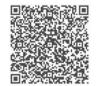

## Mounting options for E-Parking XS and XL – MultiBase 2072i

- ☐ Upright installation of the charging column for the upper parking spaces, hanging installation for the lower parking spaces
- ☐ Individually selectable mounting position for each charging column
- □ 1 4 XS or XL charging columns combined installation also possible
- ☐ Transfer box on the rear wall for additional connections

## Mounting options for E-Parking XS and XL – SingleVario 2061

- □ Upright installation of the charging column in the parking space
- ☐ Individually selectable mounting position for each charging column
- ☐ Transfer box near the ground for additional connections