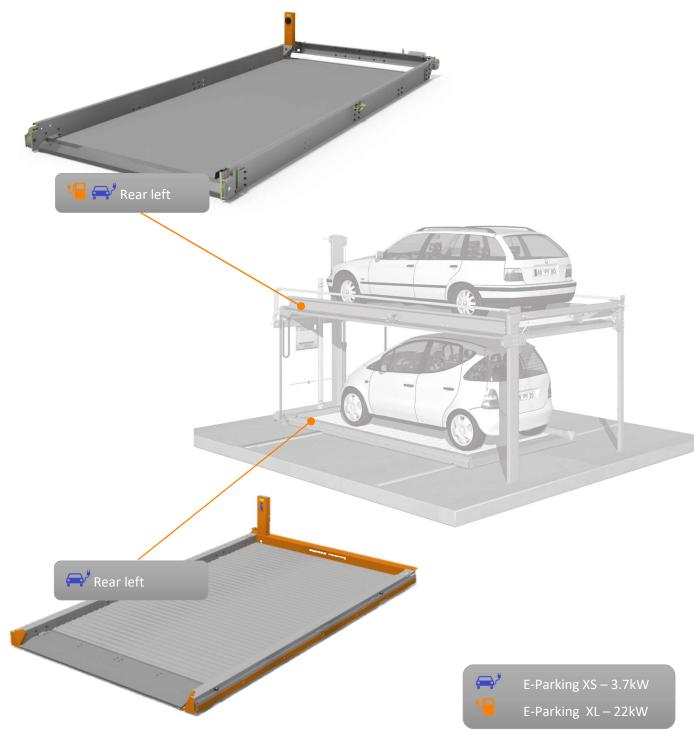

# Mounting options for E-Parking XS and XL – TrendVario 4200

- □ Upright installation of the charging column in the parking space
- ☐ E-Parking XS and XL on the upper parking spaces
- ☐ E-Parking XS on the middle parking spaces
- ☐ Transfer box on the rear wall for additional connections