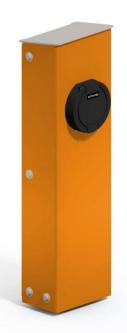

individual attachment to the parking system
- ☐ Slim design does not get in the way, even in narrow parking spaces
- ☐ CEE 3-pin socket country-specific adapters available worldwide
- ☐ Defined and protected wiring in a cable chain
- ☐ Transfer box for connection to the building's mains network or a load management system
- ☐ Retrofitting possible on many KLAUS Multiparking parking systems

#### Scope of supply:

- Universal charging column XS CEE charging socket 3.7kW 230V 1~
   16A
- Cable chain
- Highly flexible special cables for use in cable chains
- Transfer box with terminals and connection diagram
- Brackets with installation material

#### Note:

Please contact a certified electrician to discuss the options for connecting our charging column to your building's mains network.







### E-Parking XL charging column for up to 22kW

- □ Sturdy universal charging column for individual attachment to the parking system
- ☐ Slim design does not get in the way, even in narrow parking spaces
- ☐ Type 2 charging socket with charging plug lock
- ☐ Defined and protected wiring in a cable chain
- ☐ Transfer box for connection to charging electronics or a load management system
- ☐ Retrofitting possible on many KLAUS Multiparking parking systems

### Scope of supply:

- Universal charging column XL Type 2 charging socket 22kW 400V 3~
   32A
- Cable chain
- Highly flexible special cables for use in cable chains
- Transfer box with terminals and connection diagram
- Brackets with installation material

### Note:

Please consult a certified electrician for information about ensurin