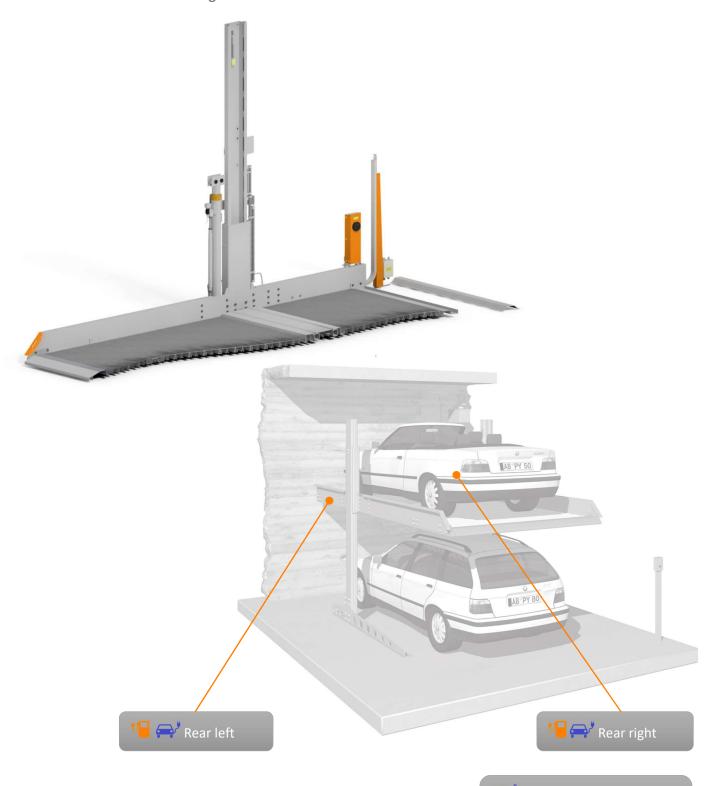

### E-Parking XS charging column for up to 3.7kW

- ☐ Sturdy universal charging column for individual attachment to the parking system
- ☐ Slim design does not get in the way, even in narrow parking spaces
- ☐ CEE 3-pin socket country-specific adapters available worldwide
- ☐ Defined and protected wiring in a cable chain
- ☐ Transfer box for connection to the building's mains network or a load management system
- ☐ Retrofitting possible on many KLAUS Multiparking parking systems

#### Scope of supply:

- Universal charging column XS CEE charging socket 3.7kW 230V 1~
   16A
- Cable chain
- Highly flexible special cables for use in cable chains
- Transfer box with terminals and connection diagram
- Brackets with installation material

### E-Parking XL charging column for up to 22kW

- □ Sturdy universal charging column for individual attachment to the parking system
- ☐ Slim design does not get in the way, even in narrow parking spaces
- ☐ Type 2 charging socket with charging plug lock
- ☐ Defined and protected wiring in a cable chain
- ☐ Transfer box for connection to charging electronics or a load management system
- ☐ Retrofitting possible on many KLAUS Multiparking parking systems

### Scope of supply:

- Universal charging column XL Type 2 charging socket 22kW 400V 3~
   32A
- Cable chain
- Highly flexible special cables for use in cable chains
- Transfer box with terminals and connection diagram
- Brackets with installation material