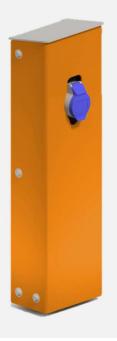

### E-Parking XS charging column for up to 3.7kW

- ☐ Sturdy universal charging column for individual attachment to the parking system
- ☐ Slim design does not get in the way, even in narrow parking spaces
- ☐ CEE 3-pin socket country-specific adapters available worldwide
- ☐ Defined and protected wiring in a cable chain
- ☐ Transfer box for connection to the building's mains network or a load management system
- ☐ Retrofitting possible on many KLAUS Multiparking parking systems

#### Scope of supply:

- Universal charging column XS CEE charging socket 3.7kW 230V 1~
   16A
- Cable chain
- Highly flexible special cables for use in cable chains
- Transfer box with terminals and connection diagram
- Brackets with installation material

#### Note:

Please contact a certified electrician to discuss the options for connecting our charging column to your building's mains network.