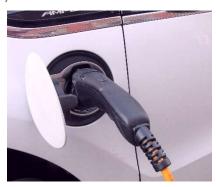

### E-Parking XS charging column for up to 3.7kW

- ☐ Sturdy universal charging column for individual attachment to the parking system
- ☐ Slim design does not get in the way, even in narrow parking spaces
- ☐ CEE 3-pin socket country-specific adapters available worldwide
- ☐ Defined and protected wiring in a cable chain
- ☐ Transfer box for connection to the building's mains network or a load management system
- ☐ Retrofitting possible on many KLAUS Multiparking parking systems

### E-Parking XL charging column for up to 22kW

- □ Sturdy universal charging column for individual attachment to the parking system
- ☐ Slim design does not get in the way, even in narrow parking spaces
- ☐ Type 2 charging socket with charging plug lock
- ☐ Defined and protected wiring in a cable chain
- ☐ Transfer box for connection to charging electronics or a load management system
- ☐ Retrofitting possible on many KLAUS Multiparking parking systems

E-Parking XL – 22kW