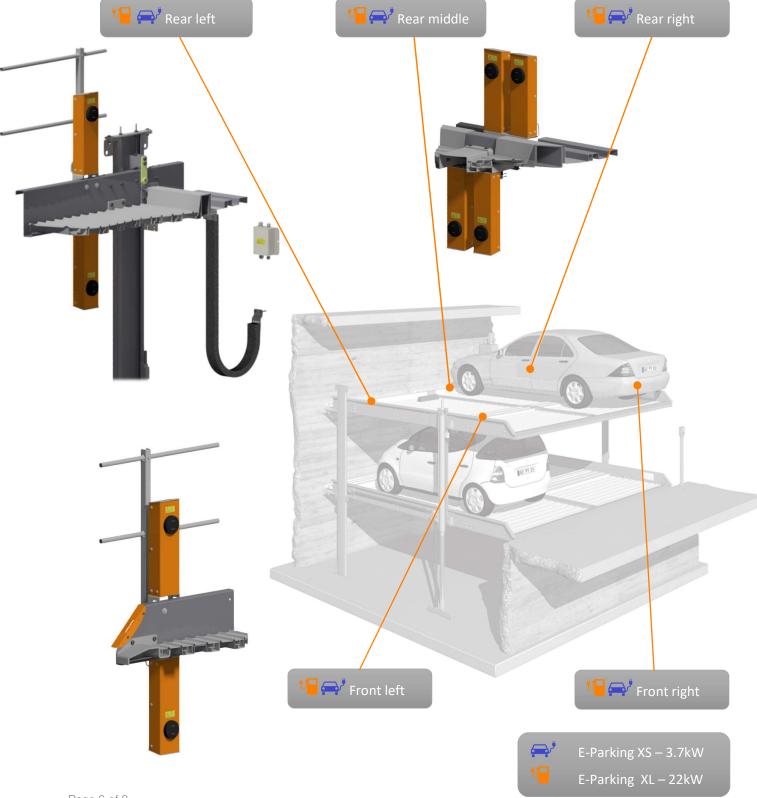

# Mounting options for E-Parking XS and XL – TrendVario 4300

- □ Upright installation of the charging column in the parking space
- ☐ E-Parking XS and XL on the upper and lower parking spaces
- ☐ E-Parking XS on the middle parking spaces
- ☐ Transfer box on the rear wall for additional connections