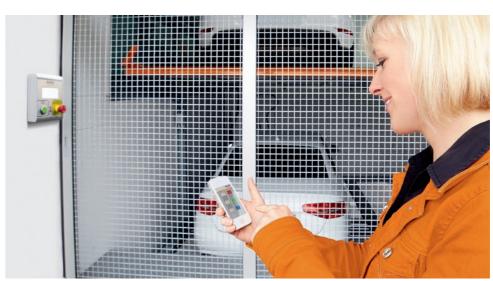

## Secure and convenient: Electronic operating systems.

It is primarily the secure and convenient access and user authorisation that makes TrendVario complete. There are several electronic operating systems to choose from. They can be perfectly adapted to the technical infrastructure. Standard operation is carried out using SmartChip and RFID directly on the garage. Access using the handy SmartPortable device, which transmits wireless or infrared signals, is more convenient. Even more innovative is operation using SmartApp on a smartphone.

### Access the parking garage using your smartphone.

Smartphones are already a firm fixture in our digital day-to-day life. That's why KLAUS Multiparking offers the SmartApp for TrendVario. You can request parking spaces, open or close gates or switch on garage lighting with ease. Aside from a high level of convenience, it goes without saying that security is also a top priority for this innovative operating concept.