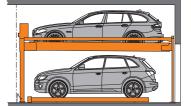

#### TrendVario 4300

TrendVario 4300 can accommodate three vehicles on top of each other and the parking spaces can be shifted vertically or horizontally. A vacant space enables independent parking.

- □ Total height of standard type: 375 cm or 405 cm
- □ Pit depth of standard type: 200 cm
- 3-29 vehicles | 2-15 grids Parking spaces: