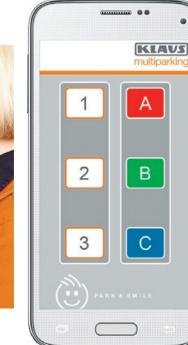

## Secure and convenient: Electronic operating systems.

It is primarily the secure and convenient access and user authorisation that makes TrendVario complete. There are several electronic operating systems to choose from. They can be perfectly adapted to the technical infrastructure. Standard operation is carried out using SmartChip and RFID directly on the garage. Access using the handy SmartPortable device, which transmits wireless or infrared signals, is more convenient. Even more innovative is operation using SmartApp on a smartphone.

### Access the parking garage using your smartphone.

Smartphones are already a firm fixture in our digital day-to-day life. That's why KLAUS Multiparking offers the SmartApp for TrendVario. You can request parking spaces, open or close gates or switch on garage lighting with ease. Aside from a high level of convenience, it goes without saying that security is also a top priority for this innovative operating concept.