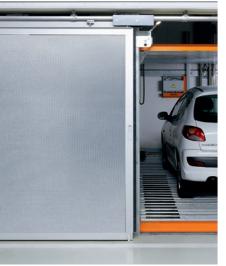

trendvario4100

trendvario4300

trendvario4200

trendvario4000

03

02

#### TrendVario 4100

TrendVario 4100 can accommodate two vehicles on top of each other and the parking spaces can be shifted vertically or horizontally. A vacant space makes independent parking possible.

- □ Total height of standard type: 220 cm
- □ Pit depth of standard type: 200 cm
- Parking spaces: 3-29 vehicles | 2-15 grids