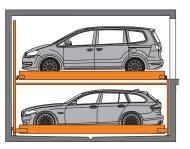

#### TrendVario 4100

TrendVario 4100 can accommodate two vehicles on top of each other and the parking spaces can be shifted vertically or horizontally. A vacant space makes independent parking possible.

#### TrendVario 4300

TrendVario 4300 can accommodate three vehicles on top of each other and the parking spaces can be shifted vertically or horizontally. A vacant space enables independent parking.

- □ Total height of standard type: 375 cm or 405 cm
- □ Pit depth of standard type: 200 cm
- 3-29 vehicles | 2-15 grids Parking spaces:

#### TrendVario 4000

TrendVario 4000 can accommodate two vehicles on top of each other and the parking spaces can be shifted vertically or horizontally. The system can be driven through and combined with the TrendVario 4100, 4200 and 4300 systems as an additional row of parking. A pit is not required.