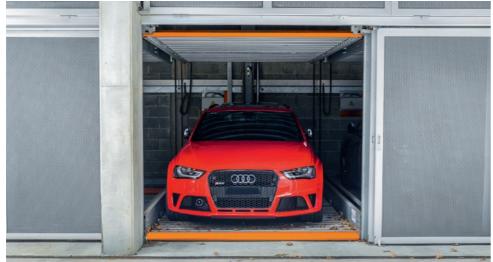

trendvario4100

trendvario4300

trendvario4200

trendvario4000

03

02

#### TrendVario 4300

TrendVario 4300 can accommodate three vehicles on top of each other and the parking spaces can be shifted vertically or horizontally. A vacant space enables independent parking.

- □ Total height of standard type: 375 cm or 405 cm
- □ Pit depth of standard type: 200 cm
- 3-29 vehicles | 2-15 grids Parking spaces: