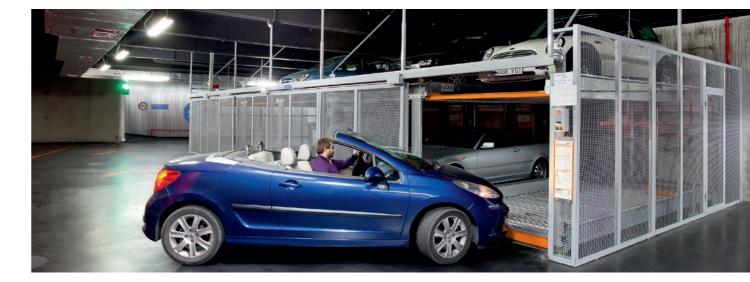

# Semi-automatic parking system TrendVario. Maximum flexibility and convenience.

Having your own parking space is an important part of high-quality properties, and it has a significant impact on urban living. The semi-automatic, premium parking system TrendVario is a contemporary and investment-safe solution.

TrendVario is a tried-and-tested system that creates convenient parking space in a small area. The combination of flexibility and urban design is unique. The innovative parking system can be adapted to architectural designs without any issues at all – a factor which significantly contributes to increasing the value of the property.

As far as operation is concerned, TrendVario is also contemporary and highly convenient. There is also the option to operate the entire parking system using an app: parking as an everyday experience.