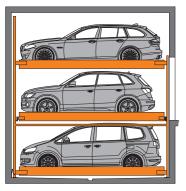

## TrendVario. All semi-automatic parking systems at a glance.

TrendVario combines maximum flexibility and safety with a high concentration of parking spaces. As standard, the load-bearing capacity is 2,000 kg per parking space and can be subsequently increased to 2,600 kg without the need for any structural changes.

#### TrendVario 4100

TrendVario 4100 can accommodate two vehicles on top of each other and the parking spaces can be shifted vertically or horizontally. A vacant space makes independent parking possible.

#### TrendVario 4300

TrendVario 4300 can accommodate three vehicles on top of each other and the parking spaces can be shifted vertically or horizontally. A vacant space enables independent parking.

- □ Total height of standard type: 375 cm or 405 cm
- □ Pit depth of standard type: 200 cm
- 3-29 vehicles | 2-15 grids Parking spaces: