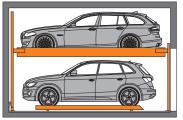

#### TrendVario 4100

TrendVario 4100 can accommodate two vehicles on top of each other and the parking spaces can be shifted vertically or horizontally. A vacant space makes independent parking possible.