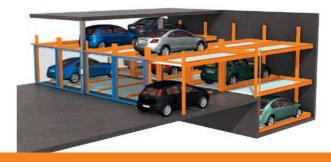

## TrendVario. All semi-automatic parking systems at a glance.

TrendVario combines maximum flexibility and safety with a high concentration of parking spaces. As standard, the load-bearing capacity is 2,000 kg per parking space and can be subsequently increased to 2,600 kg without the need for any structural changes.

#### TrendVario 4100

TrendVario 4100 can accommodate two vehicles on top of each other and the parking spaces can be shifted vertically or horizontally. A vacant space makes independent parking possible.

#### TrendVario 4300

TrendVario 4300 can accommodate three vehicles on top of each other and the parking spaces can be shifted vertically or horizontally. A vacant space enables independent parking.

- □ Total height of standard type: 375 cm or 405 cm
- □ Pit depth of standard type: 200 cm
- 3-29 vehicles | 2-15 grids Parking spaces:

#### TrendVario 4000

TrendVario 4000 can accommodate two vehicles on top of each other and the parking spaces can be shifted vertically or horizontally. The system can be driven through and combined with the TrendVario 4100, 4200 and 4300 systems as an additional row of parking. A pit is not required.