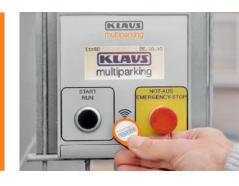

## Secure and convenient: Electronic operating systems.

It is primarily the secure and convenient access and user authorisation that makes TrendVario complete. There are several electronic operating systems to choose from. They can be perfectly adapted to the technical infrastructure. Standard operation is carried out using SmartChip and RFID directly on the garage. Access using the handy SmartPortable device, which transmits wireless or infrared signals, is more convenient. Even more innovative is operation using SmartApp on a smartphone.

### Access the parking garage using your smartphone.

Smartphones are already a firm fixture in our digital day-to-day life. That's why KLAUS Multiparking offers the SmartApp for TrendVario. You can request parking spaces, open or close gates or switch on garage lighting with ease. Aside from a high level of convenience, it goes without saying that security is also a top priority for this innovative operating concept.