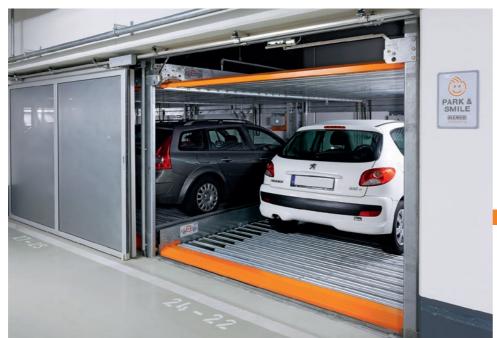

## Secure and convenient: Electronic operating systems.

It is primarily the secure and convenient access and user authorisation that makes TrendVario complete. There are several electronic operating systems to choose from. They can be perfectly adapted to the technical infrastructure. Standard operation is carried out using SmartChip and RFID directly on the garage. Access using the handy SmartPortable device, which transmits wireless or infrared signals, is more convenient. Even more innovative is operation using SmartApp on a smartphone.

### Access the parking garage using your smartphone.

Smartphones are already a firm fixture in our digital day-to-day life. That's why KLAUS Multiparking offers the SmartApp for TrendVario. You can request parking spaces, open or close gates or switch on garage lighting with ease. Aside from a high level of convenience, it goes without saying that security is also a top priority for this innovative operating concept.

#### When you smile, we have achieved our goal.

Premium parking systems from KLAUS Multiparking are tailored to individual requirements. They use the available space efficiently and enable easy access and exiting. Each of our systems is the result of decades of experience, solid know-how and the high quality of our products made in Germany.