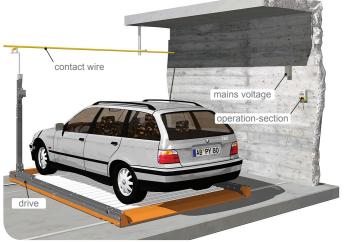

## ParkBoard PQ mast left/right

- Variant feature:
  - ParkBoard PQML
  - ParkBoard PQMR
- power supply:
  - trailing cable on the ceiling
  - contact wire on the ceiling

mains voltage: 400V / 208V

voltage - drive: 40V