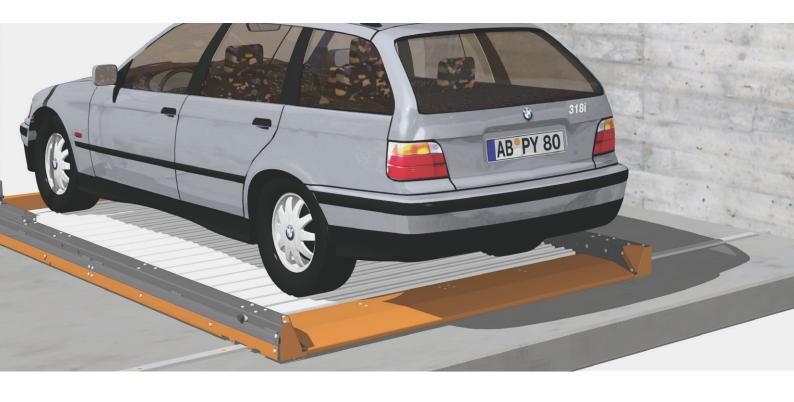

#### ParkBoard PQ

Variant feature:

- ParkBoard PQ

power supply:

busbar on the ground

mains voltage: 400V / 208V

voltage - drive: 40V

operation: