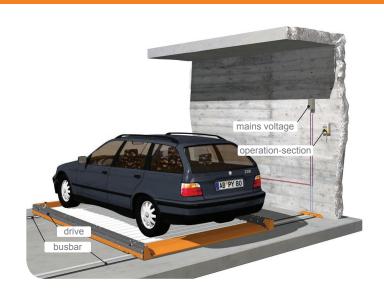

#### ParkBoard PQ

Variant feature:

- ParkBoard PQ

power supply:

busbar on the ground

mains voltage: 400V / 208V

voltage - drive: 40V

operation: