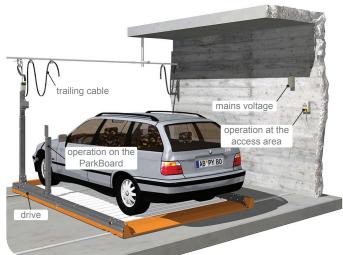

## ParkBoard PQ mast left/right

- Variant feature:
  - ParkBoard PQML
  - ParkBoard PQMR
- power supply:
  - trailing cable on the ceiling
  - contact wire on the ceiling

mains voltage: 400V / 208V

voltage - drive: 40V

operation:

up to group 4:

- manual: deadman (button)

from group 4:

- automatic: info display with

keypad or magnet

key reader