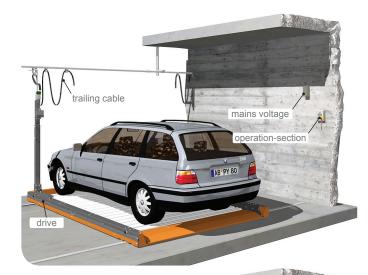

## ParkBoard PQ feeder mast left/right manual

- Variant feature:
  - ParkBoard PQZMLM
  - ParkBoard PQZMRM
- power supply:
  - trailing cable on the ceiling
  - contact wire on the ceiling
- mains voltage: 400V / 208V
- voltage drive: 40V
- operation-section:
  - at the access area
  - on the ParkBoard
- operation at the access area:
  - deadman (button)
- operation on the ParkBoard:
  - deadman (button replaceable)

## ParkBoard PQ feeder mast left/right automatic

- Variant feature:
  - ParkBoard PQZMLA
  - ParkBoard PQZMRA
- power supply:

trailing cable on the ceiling

mains voltage: 400V / 208V

voltage - drive: 40V

- operation-section:
  - at the access area
  - on the ParkBoard
- operation at the access area:
  - info display with keypad
- operation on the ParkBoard:
  - info display with keypad