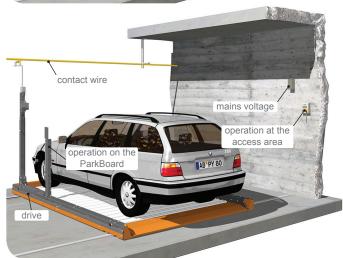

## ParkBoard PQ feeder mast left/right manual

- Variant feature:
  - ParkBoard PQZMLM
  - ParkBoard PQZMRM
- power supply:
  - trailing cable on the ceiling
  - contact wire on the ceiling
- mains voltage: 400V / 208V
- voltage drive: 40V
- operation-section:
  - at the access area
  - on the ParkBoard
- operation at the access area:
  - deadman (button)
- operation on the ParkBoard:
  - deadman (button replaceable)