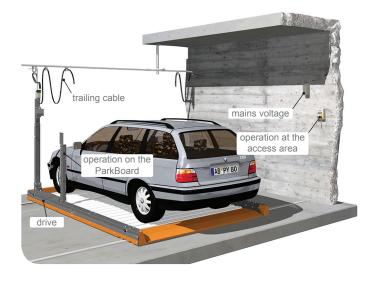

## ParkBoard PQ feeder mast left/right manual

- Variant feature:
  - ParkBoard PQZMLM
  - ParkBoard PQZMRM
- power supply:
  - trailing cable on the ceiling
  - contact wire on the ceiling
- mains voltage: 400V / 208V
- voltage drive: 40V
- operation-section:
  - at the access area
  - on the ParkBoard
- operation at the access area:
  - deadman (button)
- operation on the ParkBoard:
  - deadman (button replaceable)

## ParkBoard PQ feeder mast left/right automatic

- Variant feature:
  - ParkBoard PQZMLA
  - ParkBoard PQZMRA
- power supply:

trailing cable on the ceiling

mains voltage: 400V / 208V

voltage - drive: 40V

- operation-section:
  - at the access area
  - on the ParkBoard
- operation at the access area:
  - info display with keypad
- operation on the ParkBoard:
  - info display with keypad